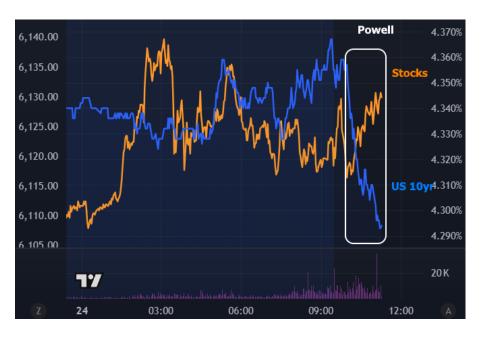

## The Day Ahead: Rally Continues as Powell Shows a Path to Rate Cuts

Powell's prepared remarks and Q&A at today's congressional testimony are showing the market a clearer path to the possibility of rate cuts in the near future. While Powell certainly stopped short of echoing the more dovish tones of Waller and Bowman, this is a softer side of Powell that we haven't seen this clearly in recent speeches. Long story short, Powell is expecting tariffs to show up in data in June, and if they don't, it sounds like he, too, could be open to cutting as soon as July.