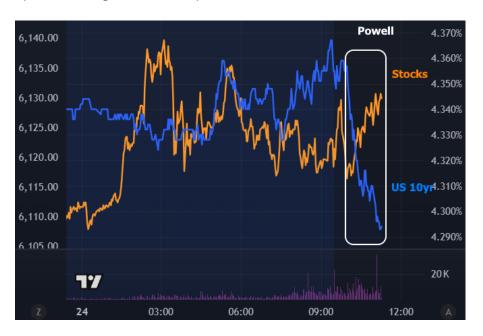

## The Day Ahead: Rally Continues as Powell Shows a Path to Rate Cuts

Powell's prepared remarks and Q&A at today's congressional testimony are showing the market a clearer path to the possibility of rate cuts in the near future. While Powell certainly stopped short of echoing the more dovish tones of Waller and Bowman, this is a softer side of Powell that we haven't seen this clearly in recent speeches. Long story short, Powell is expecting tariffs to show up in data in June, and if they don't, it sounds like he, too, could be open to cutting as soon as July.