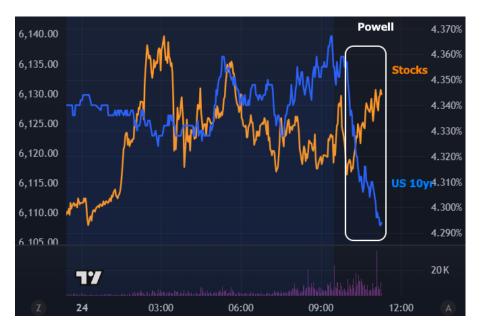

## The Day Ahead: Rally Continues as Powell Shows a Path to Rate Cuts

Powell's prepared remarks and Q&A at today's congressional testimony are showing the market a clearer path to the possibility of rate cuts in the near future. While Powell certainly stopped short of echoing the more dovish tones of Waller and Bowman, this is a softer side of Powell that we haven't seen this clearly in recent speeches. Long story short, Powell is expecting tariffs to show up in data in June, and if they don't, it sounds like he, too, could be open to cutting as soon as July.