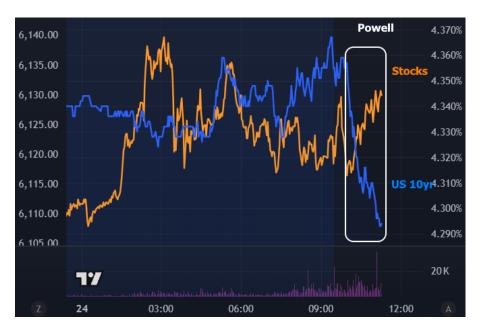

## The Day Ahead: Rally Continues as Powell Shows a Path to Rate Cuts

Powell's prepared remarks and Q&A at today's congressional testimony are showing the market a clearer path to the possibility of rate cuts in the near future. While Powell certainly stopped short of echoing the more dovish tones of Waller and Bowman, this is a softer side of Powell that we haven't seen this clearly in recent speeches. Long story short, Powell is expecting tariffs to show up in data in June, and if they don't, it sounds like he, too, could be open to cutting as soon as July.