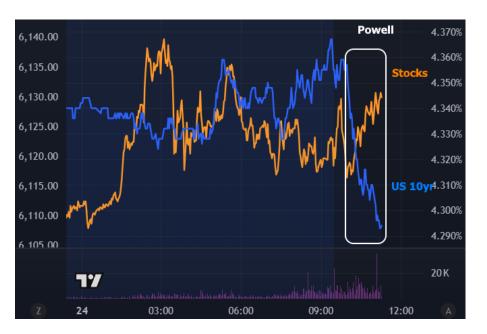

## The Day Ahead: Rally Continues as Powell Shows a Path to Rate Cuts

Powell's prepared remarks and Q&A at today's congressional testimony are showing the market a clearer path to the possibility of rate cuts in the near future. While Powell certainly stopped short of echoing the more dovish tones of Waller and Bowman, this is a softer side of Powell that we haven't seen this clearly in recent speeches. Long story short, Powell is expecting tariffs to show up in data in June, and if they don't, it sounds like he, too, could be open to cutting as soon as July.