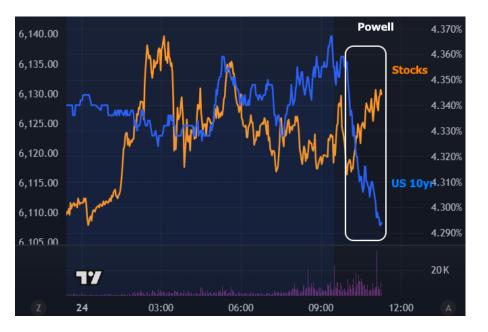

## The Day Ahead: Rally Continues as Powell Shows a Path to Rate Cuts

Powell's prepared remarks and Q&A at today's congressional testimony are showing the market a clearer path to the possibility of rate cuts in the near future. While Powell certainly stopped short of echoing the more dovish tones of Waller and Bowman, this is a softer side of Powell that we haven't seen this clearly in recent speeches. Long story short, Powell is expecting tariffs to show up in data in June, and if they don't, it sounds like he, too, could be open to cutting as soon as July.