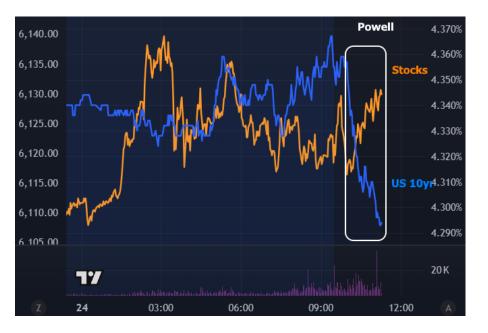

## The Day Ahead: Rally Continues as Powell Shows a Path to Rate Cuts

Powell's prepared remarks and Q&A at today's congressional testimony are showing the market a clearer path to the possibility of rate cuts in the near future. While Powell certainly stopped short of echoing the more dovish tones of Waller and Bowman, this is a softer side of Powell that we haven't seen this clearly in recent speeches. Long story short, Powell is expecting tariffs to show up in data in June, and if they don't, it sounds like he, too, could be open to cutting as soon as July.