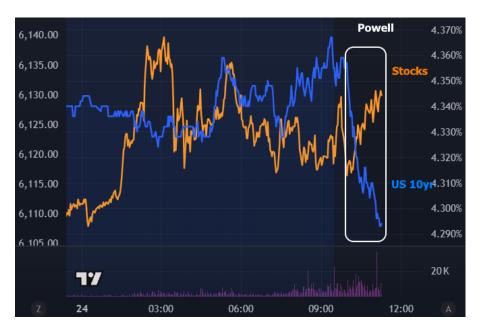

## The Day Ahead: Rally Continues as Powell Shows a Path to Rate Cuts

Powell's prepared remarks and Q&A at today's congressional testimony are showing the market a clearer path to the possibility of rate cuts in the near future. While Powell certainly stopped short of echoing the more dovish tones of Waller and Bowman, this is a softer side of Powell that we haven't seen this clearly in recent speeches. Long story short, Powell is expecting tariffs to show up in data in June, and if they don't, it sounds like he, too, could be open to cutting as soon as July.