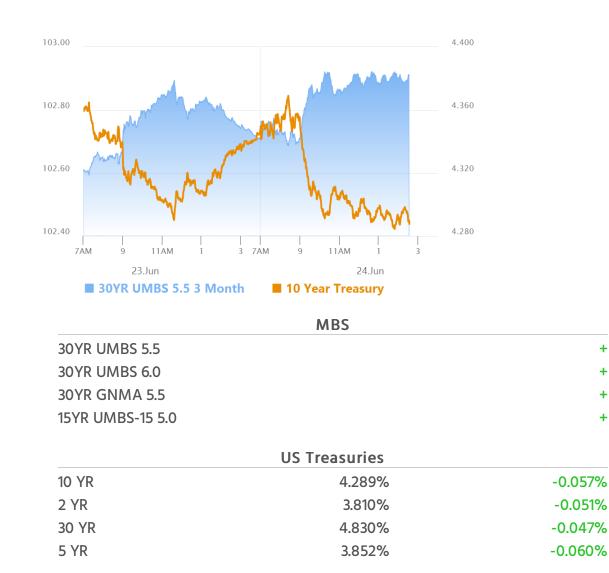

# Solid Response to Data and Dovishness

MBS Recap Matthew Graham | 3:33 PM

The morning commentary focused more on the relatively dovish tone struck by Powell in today's congressional testimony. To be clear, we wouldn't say it was dovish in an outright sense, but when compared to last week's press conference, it left more hope for fans of low rates. A separate development at the same time which deserves more attention is today's labor differential in the Consumer Confidence Index. It suggests the worst labor market conditions since the economy exited covid lockdowns in 2020. Considering the Fed keeps saying a strong labor market is the key reason they can wait to cut rates, that's timely data, and it will surely have traders on the edge of their seats for incoming employment-related releases. Bonds rallied early and held gains steadily into the close--nothing extreme, but another incremental victory.

### Market Movement Recap

- <sup>10:45 AM</sup> Sideways to slightly weaker overnight, but gaining some ground during Powell testimony. MBS up 5 ticks (.16) and 10yr down 3.7bps at 4.308
- 02:12 PM Holding post-Powell gains in a relatively narrow range. MBS up 9 ticks (.28) and 10yr down 5.3bps at 4.292