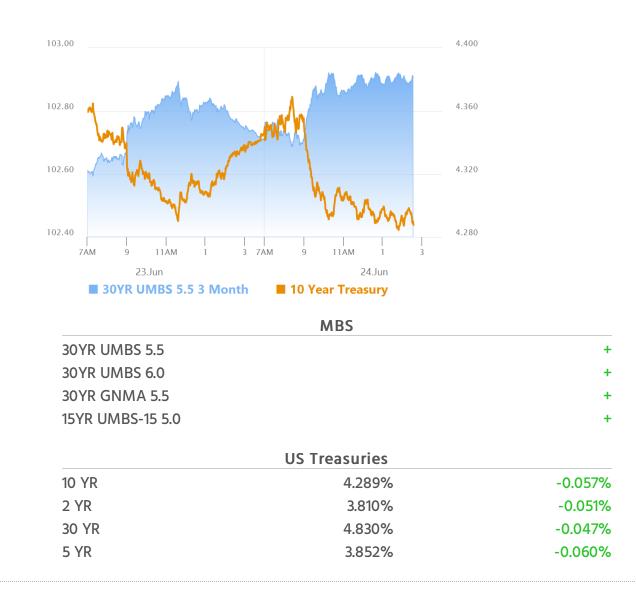

## Solid Response to Data and Dovishness

MBS Recap Matthew Graham | 3:33 PM

The morning commentary focused more on the relatively dovish tone struck by Powell in today's congressional testimony. To be clear, we wouldn't say it was dovish in an outright sense, but when compared to last week's press conference, it left more hope for fans of low rates. A separate development at the same time which deserves more attention is today's labor differential in the Consumer Confidence Index. It suggests the worst labor market conditions since the economy exited covid lockdowns in 2020. Considering the Fed keeps saying a strong labor market is the key reason they can wait to cut rates, that's timely data, and it will surely have traders on the edge of their seats for incoming employment-related releases. Bonds rallied early and held gains steadily into the close--nothing extreme, but another incremental victory.

#### Market Movement Recap

- <sup>10:45 AM</sup> Sideways to slightly weaker overnight, but gaining some ground during Powell testimony. MBS up 5 ticks (.16) and 10yr down 3.7bps at 4.308
- 02:12 PM Holding post-Powell gains in a relatively narrow range. MBS up 9 ticks (.28) and 10yr down 5.3bps at 4.292