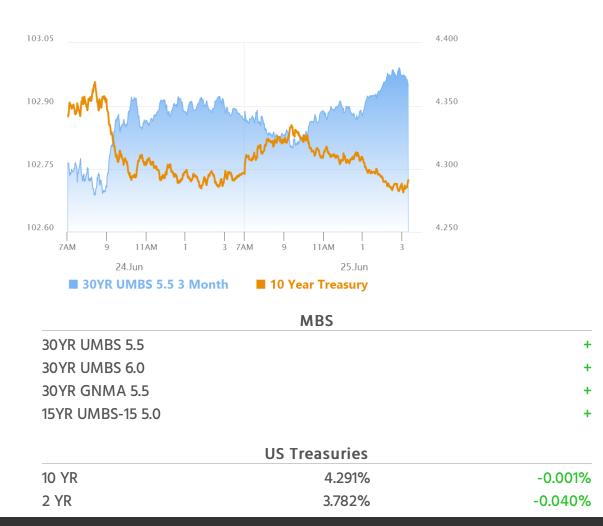

# Mid Day Reversal Leaves Bonds Slightly Stronger

MBS Recap Matthew Graham | 4:19 PM

This morning, we noted the lightness of the selling pressure that took bonds into modestly weaker territory. It turns out it was so light that it was easy for bond buyers to get back on top un the afternoon hours. There was a bit of help from the Fed's much-anticipated announcement of a change to banking rules that will effectively allow banks to hold more Treasuries than before. This wasn't a big market mover and its impacts would play out in the background over time, but it did seem to help to the tune of a bp or two today. With that, yields hit the 3pm close at their lowest levels since May 7th, just barely edging out yesterday's marks.

## Market Movement Recap

- 09:54 AM Flat overnight and modestly weaker just before the open. MBS down 3 ticks (.09) and 10yr up 2.9bps at 4.321
- 12:51 PM Decent rally ahead of 5yr Treasury auction. 10yr up only 1.3bps at 4.305. MBS down only 1 tick (.03).
- 01:43 PM No major response to 5yr auction. 10yr yields up 2bps at 4.312. MBS down 2 ticks (.06).
- 03:45 PM Best levels of the day with MBS up 2 ticks (.06) and 10yr down nearly 1bp at 4.284