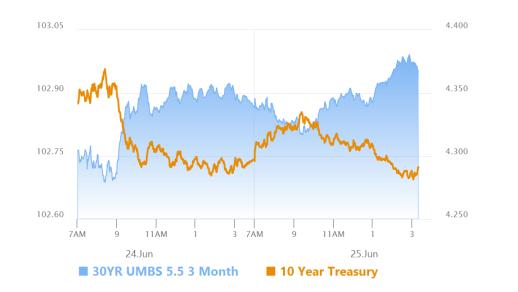

## Mid Day Reversal Leaves Bonds Slightly Stronger

MBS Recap Matthew Graham | 4:19 PM

This morning, we noted the lightness of the selling pressure that took bonds into modestly weaker territory. It turns out it was so light that it was easy for bond buyers to get back on top un the afternoon hours. There was a bit of help from the Fed's much-anticipated announcement of a change to banking rules that will effectively allow banks to hold more Treasuries than before. This wasn't a big market mover and its impacts would play out in the background over time, but it did seem to help to the tune of a bp or two today. With that, yields hit the 3pm close at their lowest levels since May 7th, just barely edging out yesterday's marks.