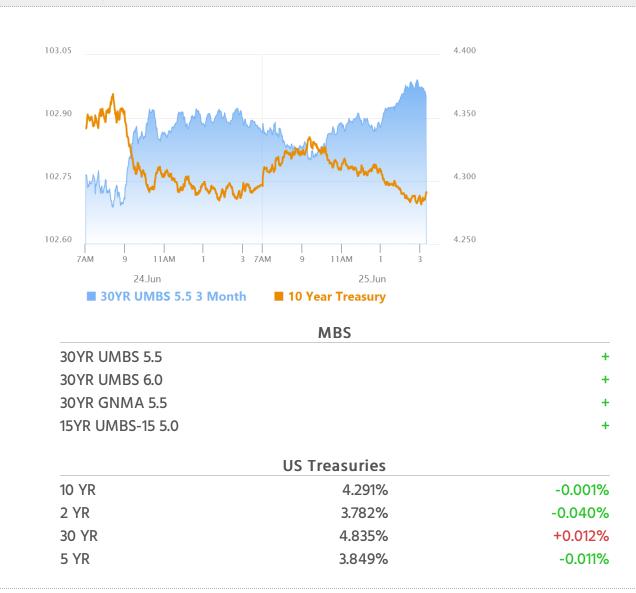

# Mid Day Reversal Leaves Bonds Slightly Stronger

MBS Recap Matthew Graham | 4:19 PM

This morning, we noted the lightness of the selling pressure that took bonds into modestly weaker territory. It turns out it was so light that it was easy for bond buyers to get back on top un the afternoon hours. There was a bit of help from the Fed's much-anticipated announcement of a change to banking rules that will effectively allow banks to hold more Treasuries than before. This wasn't a big market mover and its impacts would play out in the background over time, but it did seem to help to the tune of a bp or two today. With that, yields hit the 3pm close at their lowest levels since May 7th, just barely edging out yesterday's marks.