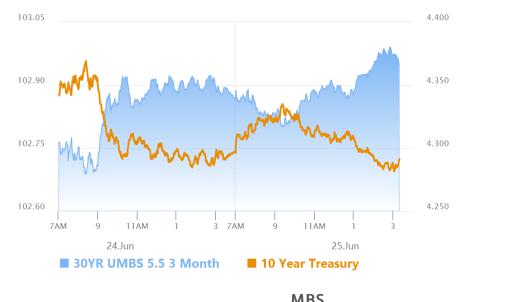

# Mid Day Reversal Leaves Bonds Slightly Stronger

MBS Recap Matthew Graham | 4:19 PM

This morning, we noted the lightness of the selling pressure that took bonds into modestly weaker territory. It turns out it was so light that it was easy for bond buyers to get back on top un the afternoon hours. There was a bit of help from the Fed's much-anticipated announcement of a change to banking rules that will effectively allow banks to hold more Treasuries than before. This wasn't a big market mover and its impacts would play out in the background over time, but it did seem to help to the tune of a bp or two today. With that, yields hit the 3pm close at their lowest levels since May 7th, just barely edging out yesterday's marks.

#### **Market Movement Recap**

- 09:54 AM Flat overnight and modestly weaker just before the open. MBS down 3 ticks (.09) and 10yr up 2.9bps at 4.321
- 12:51 PM Decent rally ahead of 5yr Treasury auction. 10yr up only 1.3bps at 4.305. MBS down only 1 tick (.03).
- 01:43 PM No major response to 5yr auction. 10yr yields up 2bps at 4.312. MBS down 2 ticks (.06).
- 03:45 PM Best levels of the day with MBS up 2 ticks (.06) and 10yr down nearly 1bp at 4.284