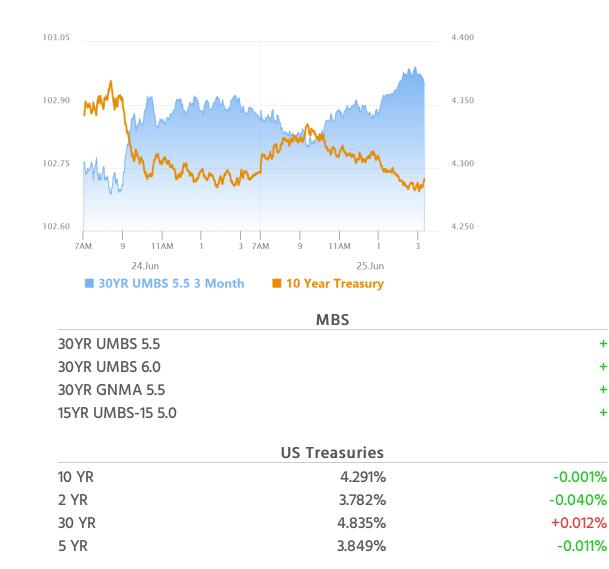

#### 11:23 AM Lighter Calendar and Light Selling

3:48 PM

Econ Data / Events

- • New Home Sales
  - 623k vs 690k f'cast, 743k prev

#### Market Movement Recap

- 09:54 AM Flat overnight and modestly weaker just before the open. MBS down 3 ticks (.09) and 10yr up 2.9bps at 4.321
- 12:51 PM Decent rally ahead of 5yr Treasury auction. 10yr up only 1.3bps at 4.305. MBS down only 1 tick (.03).

## 01:43 PM No major response to 5yr auction. 10yr yields up 2bps at 4.312. MBS down 2 ticks (.06).

03:45 PM Best levels of the day with MBS up 2 ticks (.06) and 10yr down nearly 1bp at 4.284