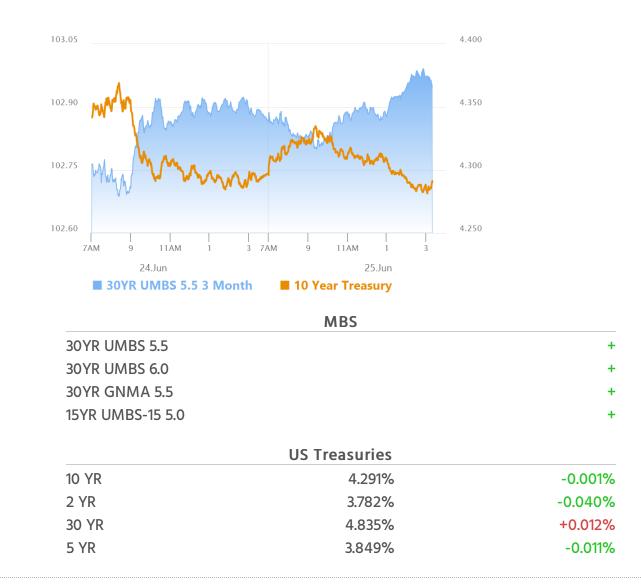

## Mid Day Reversal Leaves Bonds Slightly Stronger

MBS Recap Matthew Graham | 4:19 PM

This morning, we noted the lightness of the selling pressure that took bonds into modestly weaker territory. It turns out it was so light that it was easy for bond buyers to get back on top un the afternoon hours. There was a bit of help from the Fed's much-anticipated announcement of a change to banking rules that will effectively allow banks to hold more Treasuries than before. This wasn't a big market mover and its impacts would play out in the background over time, but it did seem to help to the tune of a bp or two today. With that, yields hit the 3pm close at their lowest levels since May 7th, just barely edging out yesterday's marks.