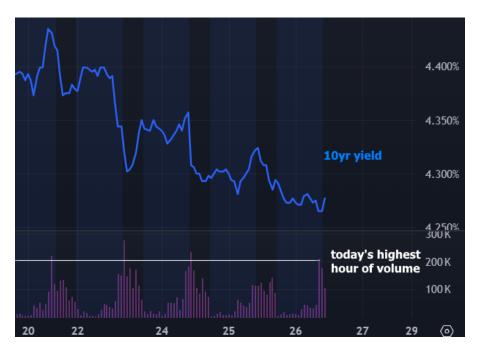

## The Day Ahead: Tons of Data, But Not a Ton of Movement

Visually, the number of line items in this morning's economic calendar may seem daunting. In fact, several of the reports sound like they should matter to the seasoned bond watcher (Durable Goods, GDP, etc). But as it stands, the biggest hour of trading volume this morning fell short of comparable examples from 3 of the past 4 sessions (sessions that had far less to offer in terms of calendar events). In addition, there are some mixed signals in the data that help offset bullish/bearish implications, thus leaving us fairly neutral to start the day.