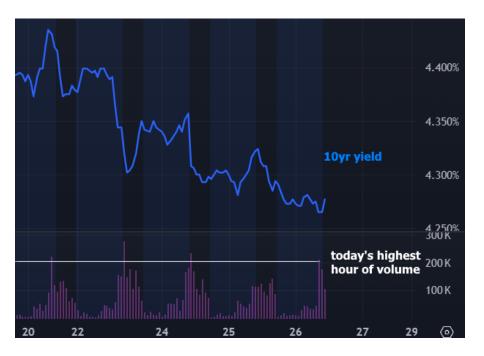

## The Day Ahead: Tons of Data, But Not a Ton of Movement

Visually, the number of line items in this morning's economic calendar may seem daunting. In fact, several of the reports sound like they should matter to the seasoned bond watcher (Durable Goods, GDP, etc). But as it stands, the biggest hour of trading volume this morning fell short of comparable examples from 3 of the past 4 sessions (sessions that had far less to offer in terms of calendar events). In addition, there are some mixed signals in the data that help offset bullish/bearish implications, thus leaving us fairly neutral to start the day.