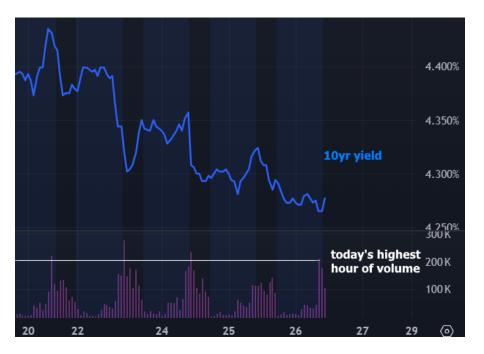

## The Day Ahead: Tons of Data, But Not a Ton of Movement

Visually, the number of line items in this morning's economic calendar may seem daunting. In fact, several of the reports sound like they should matter to the seasoned bond watcher (Durable Goods, GDP, etc). But as it stands, the biggest hour of trading volume this morning fell short of comparable examples from 3 of the past 4 sessions (sessions that had far less to offer in terms of calendar events). In addition, there are some mixed signals in the data that help offset bullish/bearish implications, thus leaving us fairly neutral to start the day.