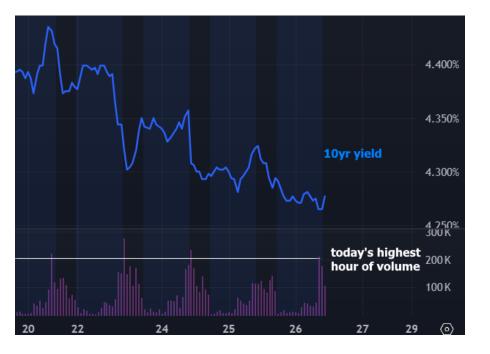

## The Day Ahead: Tons of Data, But Not a Ton of Movement

Visually, the number of line items in this morning's economic calendar may seem daunting. In fact, several of the reports sound like they should matter to the seasoned bond watcher (Durable Goods, GDP, etc). But as it stands, the biggest hour of trading volume this morning fell short of comparable examples from 3 of the past 4 sessions (sessions that had far less to offer in terms of calendar events). In addition, there are some mixed signals in the data that help offset bullish/bearish implications, thus leaving us fairly neutral to start the day.