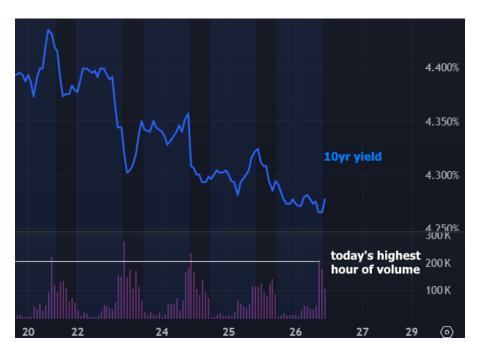

## The Day Ahead: Tons of Data, But Not a Ton of Movement

Visually, the number of line items in this morning's economic calendar may seem daunting. In fact, several of the reports sound like they should matter to the seasoned bond watcher (Durable Goods, GDP, etc). But as it stands, the biggest hour of trading volume this morning fell short of comparable examples from 3 of the past 4 sessions (sessions that had far less to offer in terms of calendar events). In addition, there are some mixed signals in the data that help offset bullish/bearish implications, thus leaving us fairly neutral to start the day.