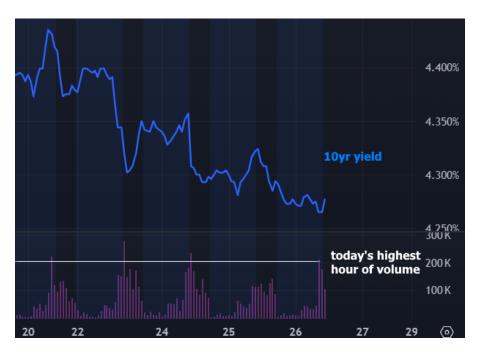

## The Day Ahead: Tons of Data, But Not a Ton of Movement

Visually, the number of line items in this morning's economic calendar may seem daunting. In fact, several of the reports sound like they should matter to the seasoned bond watcher (Durable Goods, GDP, etc). But as it stands, the biggest hour of trading volume this morning fell short of comparable examples from 3 of the past 4 sessions (sessions that had far less to offer in terms of calendar events). In addition, there are some mixed signals in the data that help offset bullish/bearish implications, thus leaving us fairly neutral to start the day.