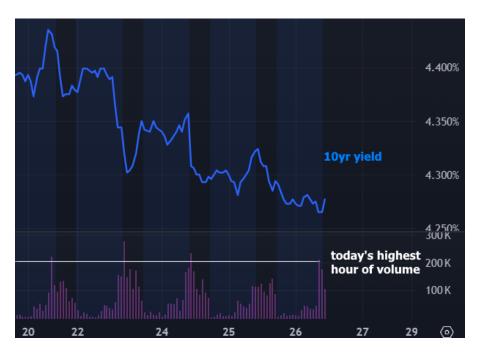

## The Day Ahead: Tons of Data, But Not a Ton of Movement

Visually, the number of line items in this morning's economic calendar may seem daunting. In fact, several of the reports sound like they should matter to the seasoned bond watcher (Durable Goods, GDP, etc). But as it stands, the biggest hour of trading volume this morning fell short of comparable examples from 3 of the past 4 sessions (sessions that had far less to offer in terms of calendar events). In addition, there are some mixed signals in the data that help offset bullish/bearish implications, thus leaving us fairly neutral to start the day.