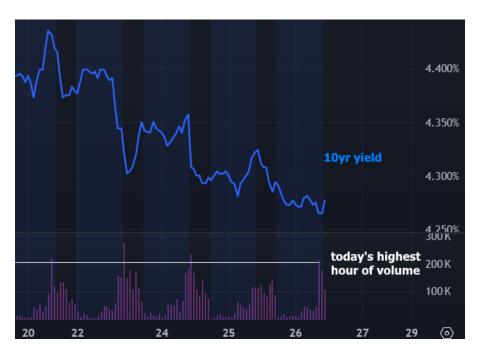

## The Day Ahead: Tons of Data, But Not a Ton of Movement

Visually, the number of line items in this morning's economic calendar may seem daunting. In fact, several of the reports sound like they should matter to the seasoned bond watcher (Durable Goods, GDP, etc). But as it stands, the biggest hour of trading volume this morning fell short of comparable examples from 3 of the past 4 sessions (sessions that had far less to offer in terms of calendar events). In addition, there are some mixed signals in the data that help offset bullish/bearish implications, thus leaving us fairly neutral to start the day.