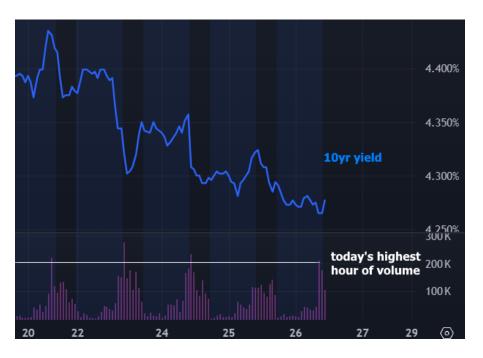

## The Day Ahead: Tons of Data, But Not a Ton of Movement

Visually, the number of line items in this morning's economic calendar may seem daunting. In fact, several of the reports sound like they should matter to the seasoned bond watcher (Durable Goods, GDP, etc). But as it stands, the biggest hour of trading volume this morning fell short of comparable examples from 3 of the past 4 sessions (sessions that had far less to offer in terms of calendar events). In addition, there are some mixed signals in the data that help offset bullish/bearish implications, thus leaving us fairly neutral to start the day.