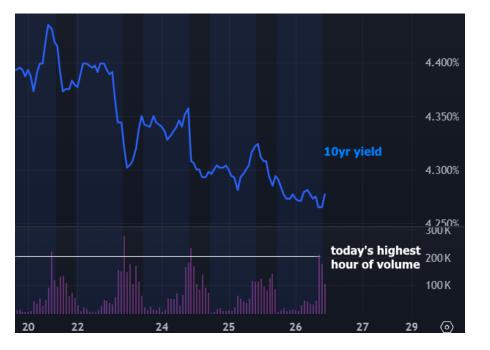

## The Day Ahead: Tons of Data, But Not a Ton of Movement

Visually, the number of line items in this morning's economic calendar may seem daunting. In fact, several of the reports sound like they should matter to the seasoned bond watcher (Durable Goods, GDP, etc). But as it stands, the biggest hour of trading volume this morning fell short of comparable examples from 3 of the past 4 sessions (sessions that had far less to offer in terms of calendar events). In addition, there are some mixed signals in the data that help offset bullish/bearish implications, thus leaving us fairly neutral to start the day.