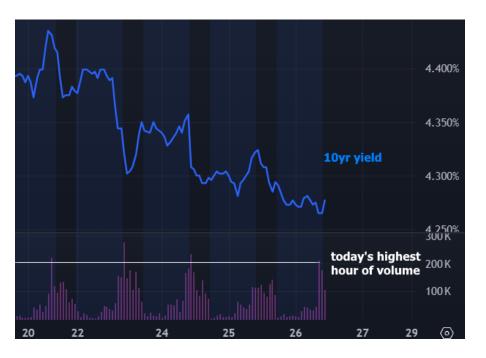

## The Day Ahead: Tons of Data, But Not a Ton of Movement

Visually, the number of line items in this morning's economic calendar may seem daunting. In fact, several of the reports sound like they should matter to the seasoned bond watcher (Durable Goods, GDP, etc). But as it stands, the biggest hour of trading volume this morning fell short of comparable examples from 3 of the past 4 sessions (sessions that had far less to offer in terms of calendar events). In addition, there are some mixed signals in the data that help offset bullish/bearish implications, thus leaving us fairly neutral to start the day.