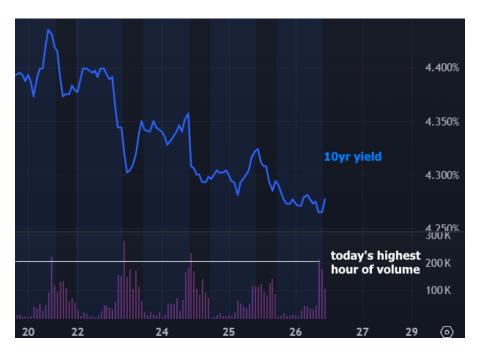

## The Day Ahead: Tons of Data, But Not a Ton of Movement

Visually, the number of line items in this morning's economic calendar may seem daunting. In fact, several of the reports sound like they should matter to the seasoned bond watcher (Durable Goods, GDP, etc). But as it stands, the biggest hour of trading volume this morning fell short of comparable examples from 3 of the past 4 sessions (sessions that had far less to offer in terms of calendar events). In addition, there are some mixed signals in the data that help offset bullish/bearish implications, thus leaving us fairly neutral to start the day.