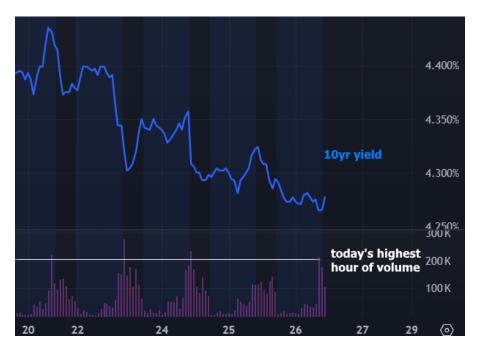

## The Day Ahead: Tons of Data, But Not a Ton of Movement

Visually, the number of line items in this morning's economic calendar may seem daunting. In fact, several of the reports sound like they should matter to the seasoned bond watcher (Durable Goods, GDP, etc). But as it stands, the biggest hour of trading volume this morning fell short of comparable examples from 3 of the past 4 sessions (sessions that had far less to offer in terms of calendar events). In addition, there are some mixed signals in the data that help offset bullish/bearish implications, thus leaving us fairly neutral to start the day.