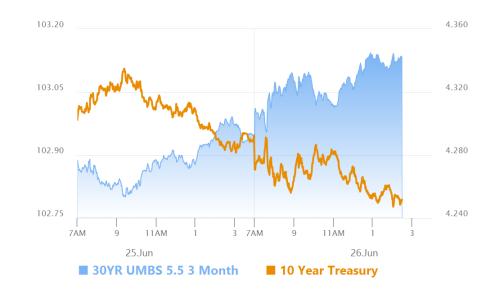

## The Trend is Friendly For Now

MBS Recap Matthew Graham | 3:31 PM

A common financial market quip is that the "trend is your friend." We like to add the addendum: "until it's not anymore." All we can know for sure is that bonds have shifted from range-bound to trending lower in yield over the past 3-4 days and today was just another confirmation of that shift. What we can't know is when the next show of resistance will happen and whether that will merely be a speed bump before additional gains, or a sign to circle the wagons and get sideways again. Data wasn't necessarily a huge factor in today's improvement although it didn't hurt. Bonds have an underlying vigor for other reasons, as evidenced by a solid 7yr Treasury auction today, despite yields being at the lowest levels in more than a month. Today's video discusses some possible reasons for that.

#### Market Movement Recap

- 08:39 AM Bonds have moved just a hair weaker in response with MBS back to unchanged after being up 2 ticks (.06) and 10yr back to unchanged after being down just over 1bp at 4.283.
- 09:16 AM Quick reversal back into positive territory. MBS up 4 ticks (.125) and 10yr down 2.4bps at 4.265
- 12:32 PM Best levels of the day ahead of 7yr auction. MBS up 7 ticks (.22) and 10yr down 2.4bps at 4.265

### Lock / Float Considerations

Bonds have shifted from range-bound to trending lower in yield this week. Data is only partly able to explain the shift. The rest requires things like friendlier Fed comments and even regulatory changes that allow banks to hold more Treasuries. Even so, we suspect bonds are pricing in slightly weaker economic data ahead--something that will be very relevant next week given the typical early-month big ticket econ data (in condensed format due to the holiday). The longer the winning streak, the higher the odds of a bounce, but data will determine whether the bounce is a speed bump or intermediate turning point. CPI in 2 weeks is critically important as well.