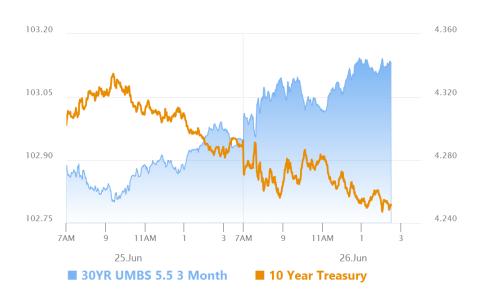

## The Trend is Friendly For Now

MBS Recap Matthew Graham | 3:31 PM

A common financial market quip is that the "trend is your friend." We like to add the addendum: "until it's not anymore." All we can know for sure is that bonds have shifted from range-bound to trending lower in yield over the past 3-4 days and today was just another confirmation of that shift. What we can't know is when the next show of resistance will happen and whether that will merely be a speed bump before additional gains, or a sign to circle the wagons and get sideways again. Data wasn't necessarily a huge factor in today's improvement although it didn't hurt. Bonds have an underlying vigor for other reasons, as evidenced by a solid 7yr Treasury auction today, despite yields being at the lowest levels in more than a month. Today's video discusses some possible reasons for that.

### Lock / Float Considerations

Bonds have shifted from range-bound to trending lower in yield this week. Data is only partly able to explain the shift. The rest requires things like friendlier Fed comments and even regulatory changes that allow banks to hold more Treasuries. Even so, we suspect bonds are pricing in slightly weaker economic data ahead--something that will be very relevant next week given the typical early-month big ticket econ data (in condensed format due to the holiday). The longer the winning streak, the higher the odds of a bounce, but data will determine whether the bounce is a speed bump or intermediate turning point. CPI in 2 weeks is critically important as well.