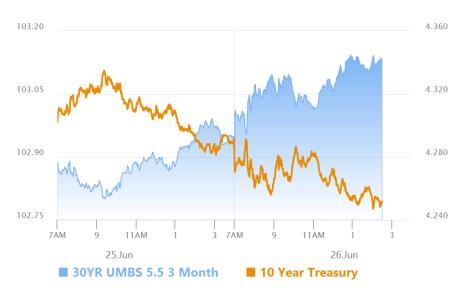

# The Trend is Friendly For Now

MBS Recap Matthew Graham | 3:31 PM

A common financial market quip is that the "trend is your friend." We like to add the addendum: "until it's not anymore." All we can know for sure is that bonds have shifted from range-bound to trending lower in yield over the past 3-4 days and today was just another confirmation of that shift. What we can't know is when the next show of resistance will happen and whether that will merely be a speed bump before additional gains, or a sign to circle the wagons and get sideways again. Data wasn't necessarily a huge factor in today's improvement although it didn't hurt. Bonds have an underlying vigor for other reasons, as evidenced by a solid 7yr Treasury auction today, despite yields being at the lowest levels in more than a month. Today's video discusses some possible reasons for that.

## Market Movement Recap

08:39 AM Bonds have moved just a hair weaker in response with MBS back to unchanged after being up 2 ticks (.06) and 10yr back to unchanged after being down just over 1bp at 4.283.

09:16 AM Quick reversal back into positive territory. MBS up 4 ticks (.125) and 10yr down 2.4bps at 4.265

12:32 PM Best levels of the day ahead of 7yr auction. MBS up 7 ticks (.22) and 10yr down 2.4bps at 4.265

03:21 PM Best levels of the day with MBS up 9 ticks (.28) and 10yr yields down 3.6bps at 4.252

## Lock / Float Considerations

Bonds have shifted from range-bound to trending lower in yield this week. Data is only partly able to explain the shift. The rest requires things like friendlier Fed comments and even regulatory changes that allow banks to hold more Treasuries. Even so, we suspect bonds are pricing in slightly weaker economic data ahead--something that will be very relevant next week given the typical early-month big ticket econ data (in condensed format due to the holiday). The longer the winning streak, the higher the odds of a bounce, but data will determine whether the bounce is a speed bump or intermediate turning point. CPI in 2 weeks is critically important as well.