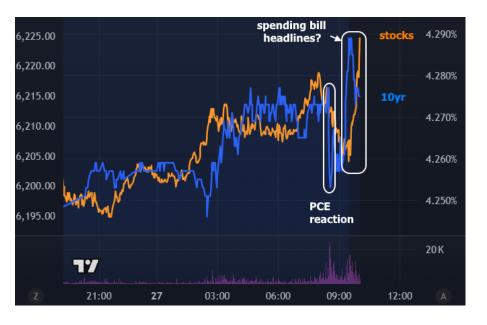

## The Day Ahead: Minimal Impact From PCE Data

Bonds are slightly weaker to start the final trading day of the week, but that has nothing to do with this morning's PCE data. Despite being the Fed's favorite inflation index and despite causing some notable drama in the past, PCE hasn't caused much of a stir recently and

today's is no exception. Core monthly inflation was .179 vs a .1 forecast, but elsewhere in the data, sharply lower income and spending were enough to offset the slightly higher inflation. Bonds actually improved a bit, pushing back on overnight weakness, but subsequent headlines regarding the Senate's push to approve its version of the spending bill (implies higher bond issuance, which is bad for rates all else equal). Last but not least, consider the tendency for Friday to push back against a dominant weekly trend regardless of data (i.e. if Mon-Thu did one thing, Friday is more likely to do the other thing).