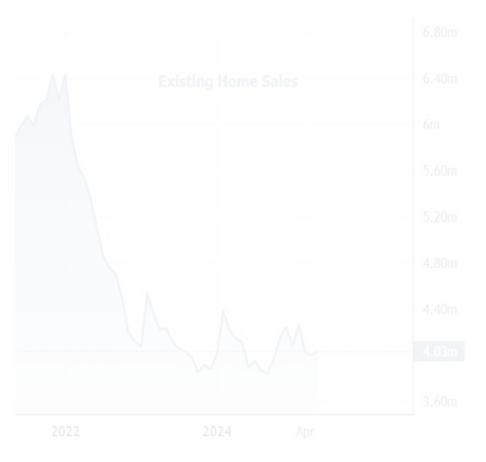

# Existing Home Sales Tick Up Slightly, but Remain Near 6-Month Lows

Sales held near 6Imonth lows in May, with a seasonally adjusted annual rate of 4.03 million—essentially unchanged from April with a modest 0.8% monthloverImonth increase, and still down 0.7% yearloverIyear

As has been and continues to be the case, zooming out on the same chart results in an entirely different impression of the home resale market. Sales levels have hovered near 75% of pre-pandemic norms for three years now.