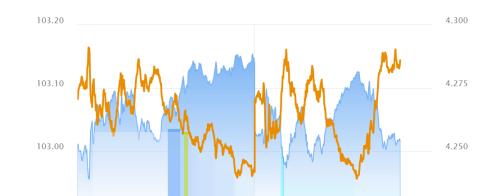

# Modest Friday Bounce Does Little to Alter Bigger Picture

MBS Recap Matthew Graham | 3:24 PM

After a decent mid-day recovery, bonds gave up their gains heading into the 3pm close. It's a level of weakness that demands no explanation in the bigger picture--especially on a Friday afternoon of a week with a rally on every single previous day. Nonetheless, one could make a case for the bump by pointing to things like Senate moving closer to a spending bill vote with reports suggesting slightly more spending than before. Separate headlines involved Trump declaring an end to trade negotiations with Canada--something that might imply inflation pressure to some traders. Friday aside, the week's theme was one of lower Fed Funds Rate expectations and that will either be amplified or called into question by the key economic reports next week (as well as CPI the following week).

# Market Movement Recap

08:50 AM Slightly weaker overnight and sideways to slightly stronger after data. MBS down 3 ticks (.09)

© MBS Live, LLC. All rights reserved. This newsletter is a service of MBS Live.

- and 10yr up 1.9bps at 4.254
- 09:43 AM 10yr yields are up 5bps at 4.286 and MBS are down 6 ticks on the day (0.19) and an eighth of a point from AM highs.
- 02:02 PM Decent recovery with 10yr nearly unchanged at 3.722 and MBS down 3 ticks (.09).