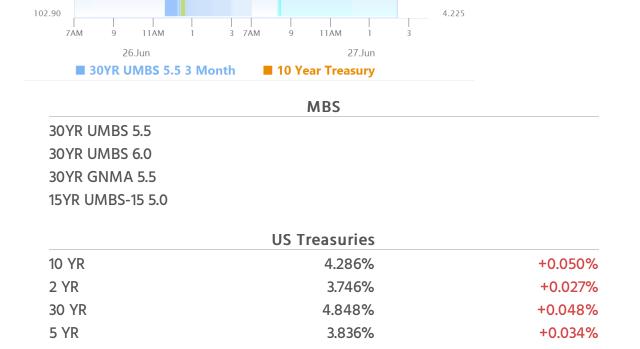

- and 10yr up 1.9bps at 4.254
- 09:43 AM 10yr yields are up 5bps at 4.286 and MBS are down 6 ticks on the day (0.19) and an eighth of a point from AM highs.
- 02:02 PM Decent recovery with 10yr nearly unchanged at 3.722 and MBS down 3 ticks (.09).

## Lock / Float Considerations

Bonds have shifted from range-bound to trending lower in yield this week. Data is only partly able to explain the shift. The rest requires things like friendlier Fed comments and even regulatory changes that allow banks to hold more Treasuries. Even so, we suspect bonds are pricing in slightly weaker economic data ahead--something that will be very relevant next week given the typical early-month big ticket econ data (in condensed format due to the holiday). The longer the winning streak, the higher the odds of a bounce, but data will determine whether the bounce is a speed bump or intermediate turning point. CPI in 2 weeks is critically important as well.

# Technicals/Trends in 10yr (why 10yr)

- Ceiling/Support (can be used as "lock triggers")
  - **4.64**
  - 4.48
- Floor/Resistance
  - **3.99**
  - **4.05**
  - **4.12**
  - **4.19**
  - **4.34**
  - **4.40**