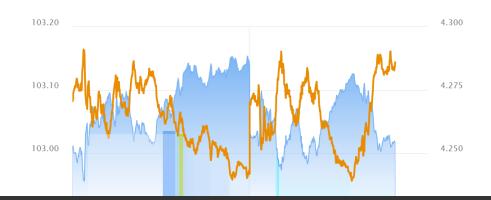

### Market Movement Recap

08:50 AM Slightly weaker overnight and sideways to slightly stronger after data MBS down 3 ticks (09) © MBS Live, LLC. All rights reserved. This newsletter is a service of MBS Live.

- and 10yr up 1.9bps at 4.254
- 09:43 AM 10yr yields are up 5bps at 4.286 and MBS are down 6 ticks on the day (0.19) and an eighth of a point from AM highs.
- 02:02 PM Decent recovery with 10yr nearly unchanged at 3.722 and MBS down 3 ticks (.09).

#### Lock / Float Considerations

Bonds have shifted from range-bound to trending lower in yield this week. Data is only partly able to explain the shift. The rest requires things like friendlier Fed comments and even regulatory changes that allow banks to hold more Treasuries. Even so, we suspect bonds are pricing in slightly weaker economic data ahead--something that will be very relevant next week given the typical early-month big ticket econ data (in condensed format due to the holiday). The longer the winning streak, the higher the odds of a bounce, but data will determine whether the bounce is a speed bump or intermediate turning point. CPI in 2 weeks is critically important as well.