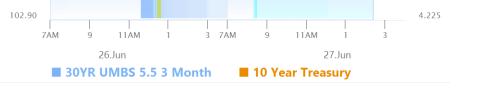

### Market Movement Recap

08:50 AM Slightly weaker overnight and sideways to slightly stronger after data MBS down 3 ticks (09) © MBS Live, LLC. All rights reserved. This newsletter is a service of MBS Live.

- and 10yr up 1.9bps at 4.254
- 09:43 AM 10yr yields are up 5bps at 4.286 and MBS are down 6 ticks on the day (0.19) and an eighth of a point from AM highs.
- 02:02 PM Decent recovery with 10yr nearly unchanged at 3.722 and MBS down 3 ticks (.09).

#### Lock / Float Considerations

Bonds have shifted from range-bound to trending lower in yield this week. Data is only partly able to explain the shift. The rest requires things like friendlier Fed comments and even regulatory changes that allow banks to hold more Treasuries. Even so, we suspect bonds are pricing in slightly weaker economic data ahead--something that will be very relevant next week given the typical early-month big ticket econ data (in condensed format due to the holiday). The longer the winning streak, the higher the odds of a bounce, but data will determine whether the bounce is a speed bump or intermediate turning point. CPI in 2 weeks is critically important as well.