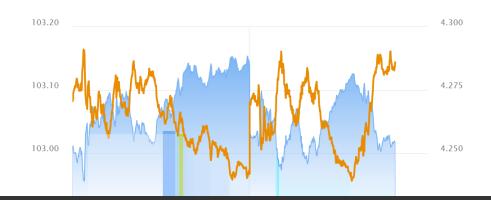

### **MBS & Treasury Markets**

 $\ensuremath{\mathbb{C}}$  MBS Live, LLC. All rights reserved. This newsletter is a service of MBS Live.

MBS

30YR UMBS 5.5 30YR UMBS 6.0 30YR GNMA 5.5 15YR UMBS-15 5.0

| US Treasuries |        |         |  |  |  |  |
|---------------|--------|---------|--|--|--|--|
| 10 YR         | 4.286% | +0.050% |  |  |  |  |
| 2 YR          | 3.746% | +0.027% |  |  |  |  |
| 30 YR         | 4.848% | +0.048% |  |  |  |  |
| 5 YR          | 3.836% | +0.034% |  |  |  |  |
|               |        |         |  |  |  |  |