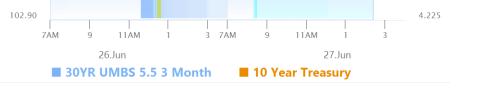

### **MBS & Treasury Markets**

 $\ensuremath{\mathbb{C}}$  MBS Live, LLC. All rights reserved. This newsletter is a service of MBS Live.

MBS

30YR UMBS 5.5 30YR UMBS 6.0 30YR GNMA 5.5 15YR UMBS-15 5.0

| US Treasuries |        |         |  |  |  |  |
|---------------|--------|---------|--|--|--|--|
| 10 YR         | 4.286% | +0.050% |  |  |  |  |
| 2 YR          | 3.746% | +0.027% |  |  |  |  |
| 30 YR         | 4.848% | +0.048% |  |  |  |  |
| 5 YR          | 3.836% | +0.034% |  |  |  |  |
|               |        |         |  |  |  |  |