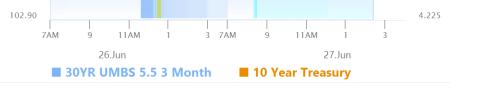

### Market Movement Recap

08:50 AM Slightly weaker overnight and sideways to slightly stronger after data MBS down 3 ticks (09) © MBS Live, LLC. All rights reserved. This newsletter is a service of MBS Live.

- and 10yr up 1.9bps at 4.254
- 09:43 AM 10yr yields are up 5bps at 4.286 and MBS are down 6 ticks on the day (0.19) and an eighth of a point from AM highs.
- 02:02 PM Decent recovery with 10yr nearly unchanged at 3.722 and MBS down 3 ticks (.09).