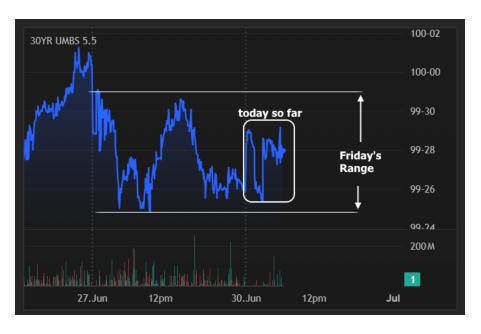

## The Day Ahead: Slow, Sideways Start, But Month-End Volatility Always a Possibility

Month/quarter end trading is a somewhat esoteric and potentially frustrating concept for the typical market watcher because it seemingly violates the notion that market move for logical underlying reasons. To be fair, month-end volatility also has logical underlying reasons, but the logic requires a fairly deep dive (which is why we have a primer on the topic). Today's only econ data is/was Chicago PMI which has already come and gone with no fanfare. Trading levels are best described as sideways from Friday and the intraday range, far narrower. If month-end volatility picks up, it would tend to be in the PM hours--especially in the 2pm-4pm ET time frame.