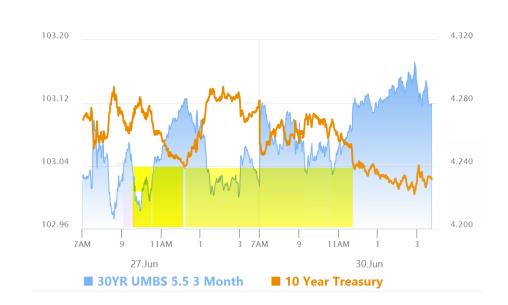

### Steady Gains in the PM Hours

MBS Recap Matthew Graham | 4:44 PM

It's common to see the effects of month/quarter-end trading most prominently in the PM hours and today's quarter-end session was no exception. A glut of bond buying just after 12:30pm got the party started and yields bottomed out just before the 4pm NYSE close. While 4pm is a time that's associated with stocks, it has come to be the larger of the two closing bells for the bond market on month/quarter-end days for a variety of reasons (de-emphasis of CME pit over the years, increased prevalence of ETF trading, large portfolio rebalancing that involves both stock/bond ETFs, thus arguing for one unified closing mark time). From here, econ data should take the wheel although it's always possible to see some new-month positions have an impact on the first day of a new month.

#### **Market Movement Recap**

- 09:12 AM Modestly stronger overnight with gains at the start of EU trading. MBS up 2 ticks (.06) and 10yr down 1.7bps at 4.264
- 11:49 AM Very calm still. MBS up 1 tick (.03) and 10yr down 1.8bps at 4.263
- 01:28 PM Month-end buying picking up a bit. 10yr down 4.8bps at 4.234. MBS up an eighth.
- 04:33 PM Strong month-end move into the close. MBS up almost a quarter point and 10yr down 4.8bps at 4.233