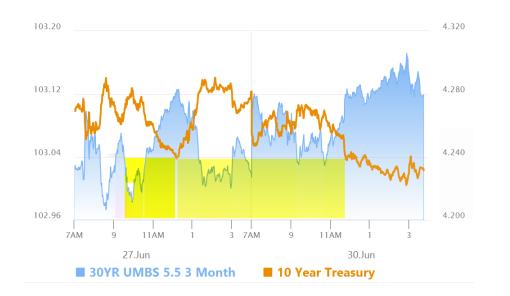

## Steady Gains in the PM Hours

MBS Recap Matthew Graham | 4:44 PM

It's common to see the effects of month/quarter-end trading most prominently in the PM hours and today's quarter-end session was no exception. A glut of bond buying just after 12:30pm got the party started and yields bottomed out just before the 4pm NYSE close. While 4pm is a time that's associated with stocks, it has come to be the larger of the two closing bells for the bond market on month/quarter-end days for a variety of reasons (de-emphasis of CME pit over the years, increased prevalence of ETF trading, large portfolio rebalancing that involves both stock/bond ETFs, thus arguing for one unified closing mark time). From here, econ data should take the wheel although it's always possible to see some new-month positions have an impact on the first day of a new month.

#### Market Movement Recap

- 09:12 AM Modestly stronger overnight with gains at the start of EU trading. MBS up 2 ticks (.06) and 10yr down 1.7bps at 4.264
- 11:49 AM Very calm still. MBS up 1 tick (.03) and 10yr down 1.8bps at 4.263
- 01:28 PM Month-end buying picking up a bit. 10yr down 4.8bps at 4.234. MBS up an eighth.
- 04:33 PM Strong month-end move into the close. MBS up almost a quarter point and 10yr down 4.8bps at 4.233