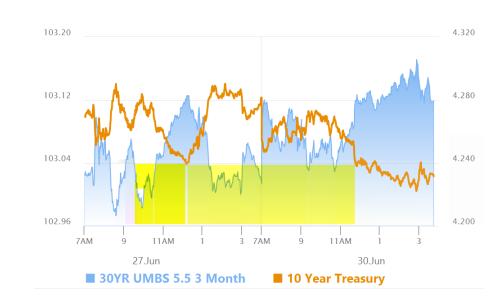

# Steady Gains in the PM Hours

MBS Recap Matthew Graham | 4:44 PM

It's common to see the effects of month/quarter-end trading most prominently in the PM hours and today's quarter-end session was no exception. A glut of bond buying just after 12:30pm got the party started and yields bottomed out just before the 4pm NYSE close. While 4pm is a time that's associated with stocks, it has come to be the larger of the two closing bells for the bond market on month/quarter-end days for a variety of reasons (de-emphasis of CME pit over the years, increased prevalence of ETF trading, large portfolio rebalancing that involves both stock/bond ETFs, thus arguing for one unified closing mark time). From here, econ data should take the wheel although it's always possible to see some new-month positions have an impact on the first day of a new month.

#### Market Movement Recap

- 09:12 AM Modestly stronger overnight with gains at the start of EU trading. MBS up 2 ticks (.06) and 10yr down 1.7bps at 4.264
- 11:49 AM Very calm still. MBS up 1 tick (.03) and 10yr down 1.8bps at 4.263
- 01:28 PM Month-end buying picking up a bit. 10yr down 4.8bps at 4.234. MBS up an eighth.
- 04:33 PM Strong month-end move into the close. MBS up almost a quarter point and 10yr down 4.8bps at 4.233