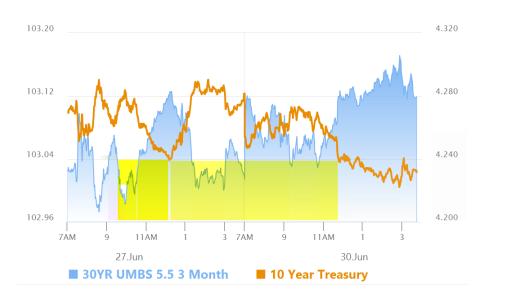

### Steady Gains in the PM Hours

MBS Recap Matthew Graham | 4:44 PM

It's common to see the effects of month/quarter-end trading most prominently in the PM hours and today's quarter-end session was no exception. A glut of bond buying just after 12:30pm got the party started and yields bottomed out just before the 4pm NYSE close. While 4pm is a time that's associated with stocks, it has come to be the larger of the two closing bells for the bond market on month/quarter-end days for a variety of reasons (de-emphasis of CME pit over the years, increased prevalence of ETF trading, large portfolio rebalancing that involves both stock/bond ETFs, thus arguing for one unified closing mark time). From here, econ data should take the wheel although it's always possible to see some new-month positions have an impact on the first day of a new month.

#### Market Movement Recap

- 09:12 AM Modestly stronger overnight with gains at the start of EU trading. MBS up 2 ticks (.06) and 10yr down 1.7bps at 4.264
- 11:49 AM Very calm still. MBS up 1 tick (.03) and 10yr down 1.8bps at 4.263
- 01:28 PM Month-end buying picking up a bit. 10yr down 4.8bps at 4.234. MBS up an eighth.
- 04:33 PM Strong month-end move into the close. MBS up almost a quarter point and 10yr down 4.8bps at 4.233