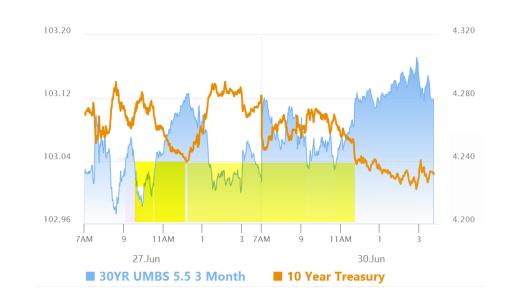

## Steady Gains in the PM Hours

MBS Recap Matthew Graham | 4:44 PM

It's common to see the effects of month/quarter-end trading most prominently in the PM hours and today's quarter-end session was no exception. A glut of bond buying just after 12:30pm got the part started and yields bottomed out just before the 4pm NYSE close. While 4pm is a time that's associated with stocks, it has come to be the larger of the two closing bells for the bond market on month/quarter-end days for a variety of reasons (de-emphasis of CME pit over the years, increased prevalence of ETF trading, large portfolio rebalancing that involves both stock/bond ETFs, thus arguing for one unified closing mark time). From here, econ data should take the wheel although it's always possible to see some new-month positions have an impact on the first day of a new month.

#### Market Movement Recap

- 09:12 AM Modestly stronger overnight with gains at the start of EU trading. MBS up 2 ticks (.06) and 10yr down 1.7bps at 4.264
- 11:49 AM Very calm still. MBS up 1 tick (.03) and 10yr down 1.8bps at 4.263
- 01:28 PM Month-end buying picking up a bit. 10yr down 4.8bps at 4.234. MBS up an eighth.
- 04:33 PM Strong month-end move into the close. MBS up almost a quarter point and 10yr down 4.8bps at 4.233