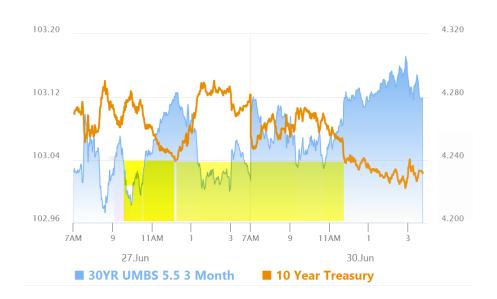

# Steady Gains in the PM Hours

MBS Recap Matthew Graham | 4:44 PM

It's common to see the effects of month/quarter-end trading most prominently in the PM hours and today's quarter-end session was no exception. A glut of bond buying just after 12:30pm got the party started and yields bottomed out just before the 4pm NYSE close. While 4pm is a time that's associated with stocks, it has come to be the larger of the two closing bells for the bond market on month/quarter-end days for a variety of reasons (de-emphasis of CME pit over the years, increased prevalence of ETF trading, large portfolio rebalancing that involves both stock/bond ETFs, thus arguing for one unified closing mark time). From here, econ data should take the wheel although it's always possible to see some new-month positions have an impact on the first day of a new month.

#### Market Movement Recap

- 09:12 AM Modestly stronger overnight with gains at the start of EU trading. MBS up 2 ticks (.06) and 10yr down 1.7bps at 4.264
- 11:49 AM Very calm still. MBS up 1 tick (.03) and 10yr down 1.8bps at 4.263
- 01:28 PM Month-end buying picking up a bit. 10yr down 4.8bps at 4.234. MBS up an eighth.
- 04:33 PM Strong month-end move into the close. MBS up almost a quarter point and 10yr down 4.8bps at 4.233