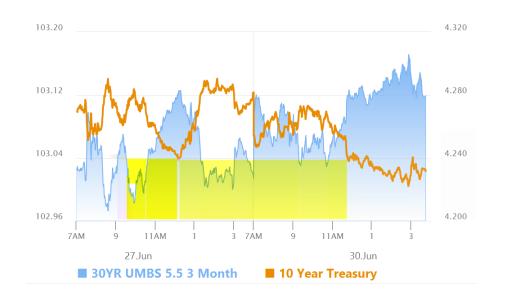

# Steady Gains in the PM Hours

MBS Recap Matthew Graham | 4:44 PM

It's common to see the effects of month/quarter-end trading most prominently in the PM hours and today's quarter-end session was no exception. A glut of bond buying just after 12:30pm got the party started and yields bottomed out just before the 4pm NYSE close. While 4pm is a time that's associated with stocks, it has come to be the larger of the two closing bells for the bond market on month/quarter-end days for a variety of reasons (de-emphasis of CME pit over the years, increased prevalence of ETF trading, large portfolio rebalancing that involves both stock/bond ETFs, thus arguing for one unified closing mark time). From here, econ data should take the wheel although it's always possible to see some new-month positions have an impact on the first day of a new month.

#### Market Movement Recap

- 09:12 AM Modestly stronger overnight with gains at the start of EU trading. MBS up 2 ticks (.06) and 10yr down 1.7bps at 4.264
- 11:49 AM Very calm still. MBS up 1 tick (.03) and 10yr down 1.8bps at 4.263
- 01:28 PM Month-end buying picking up a bit. 10yr down 4.8bps at 4.234. MBS up an eighth.
- 04:33 PM Strong month-end move into the close. MBS up almost a quarter point and 10yr down 4.8bps at 4.233