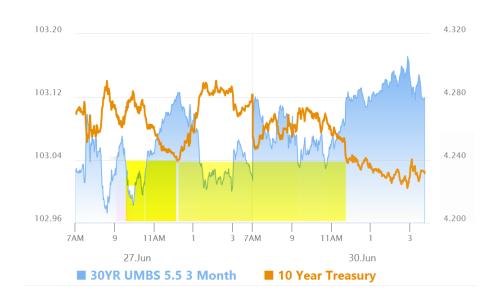

### Steady Gains in the PM Hours

MBS Recap Matthew Graham | 4:44 PM

It's common to see the effects of month/quarter-end trading most prominently in the PM hours and today's quarter-end session was no exception. A glut of bond buying just after 12:30pm got the part started and yields bottomed out just before the 4pm NYSE close. While 4pm is a time that's associated with stocks, it has come to be the larger of the two closing bells for the bond market on month/quarter-end days for a variety of reasons (de-emphasis of CME pit over the years, increased prevalence of ETF trading, large portfolio rebalancing that involves both stock/bond ETFs, thus arguing for one unified closing mark time). From here, econ data should take the wheel although it's always possible to see some new-month positions have an impact on the first day of a new month.

#### Market Movement Recap

- 09:12 AM Modestly stronger overnight with gains at the start of EU trading. MBS up 2 ticks (.06) and 10yr down 1.7bps at 4.264
- 11:49 AM Very calm still. MBS up 1 tick (.03) and 10yr down 1.8bps at 4.263
- 01:28 PM Month-end buying picking up a bit. 10yr down 4.8bps at 4.234. MBS up an eighth.
- 04:33 PM Strong month-end move into the close. MBS up almost a quarter point and 10yr down 4.8bps at 4.233