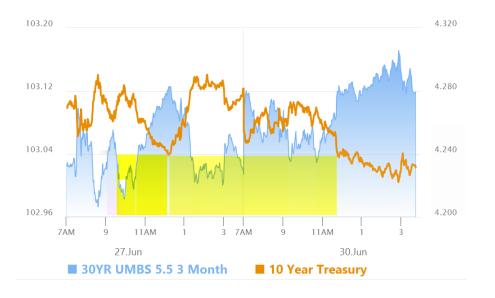

## Steady Gains in the PM Hours

MBS Recap Matthew Graham | 4:44 PM

It's common to see the effects of month/quarter-end trading most prominently in the PM hours and today's quarter-end session was no exception. A glut of bond buying just after 12:30pm got the party started and yields bottomed out just before the 4pm NYSE close. While 4pm is a time that's associated with stocks, it has come to be the larger of the two closing bells for the bond market on month/quarter-end days for a variety of reasons (de-emphasis of CME pit over the years, increased prevalence of ETF trading, large portfolio rebalancing that involves both stock/bond ETFs, thus arguing for one unified closing mark time). From here, econ data should take the wheel although it's always possible to see some new-month positions have an impact on the first day of a new month.

#### Market Movement Recap

- 09:12 AM Modestly stronger overnight with gains at the start of EU trading. MBS up 2 ticks (.06) and 10yr down 1.7bps at 4.264
- 11:49 AM Very calm still. MBS up 1 tick (.03) and 10yr down 1.8bps at 4.263
- 01:28 PM Month-end buying picking up a bit. 10yr down 4.8bps at 4.234. MBS up an eighth.
- 04:33 PM Strong month-end move into the close. MBS up almost a quarter point and 10yr down 4.8bps at 4.233