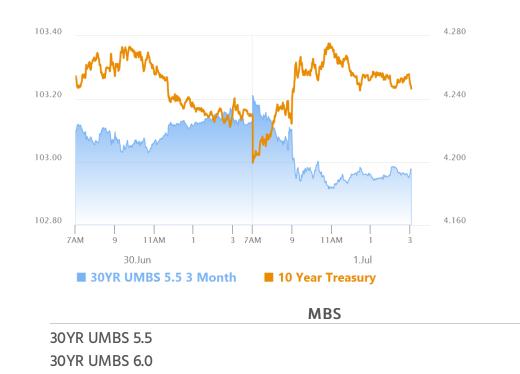

# Traders Buy The Dip After AM Data

MBS Recap Matthew Graham | 4:04 PM

After a bit of overnight strength and an early morning pull-back, bonds were right in line with yesterday afternoon's levels ahead of the 10am data. JOLTS (job openings) pushed yields back to yesterday's highs--perhaps with some help from the Senate's passage of the spending bill, but at that point, traders bought the dip in bond prices and pushed back into the day's range. It wasn't enough to get back to positive territory, but it made the day less of an obvious turning point in the bigger-picture. Perhaps a better way to say it would be that bonds still look open-minded when it comes to responding to Thursday's jobs report and next week's CPI.

### Market Movement Recap

- 10:34 AM slightly stronger overnight, but progressively weaker in the AM--especially after 10am econ data. MBS down 7 ticks (.22) and 10yr up 3.2bps at 4.256
- 12:01 PM 10yr yields are up 5bp at 4.273. MBS down a quarter point.

02:59 PM Modest recovery. MBS down only 5 ticks (.16) now. 10yr up 2.5bps at 4.25